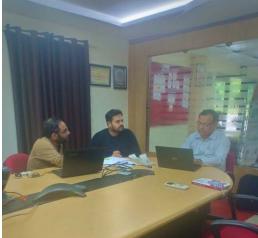

## Report on R Clinic | 14 Aug 2019 | Venture Center, Pune |

R Clinic organized by BRBC on 14<sup>th</sup> August 2019. This clinic was focused on New European Medical Device Regulation (MDR) – Changes from the old MDD & Implications for Indian manufacturers.

The R Clinic was a one to one interaction with the prospective startups that are on the way to get CE mark product certification for their medical devices under development.