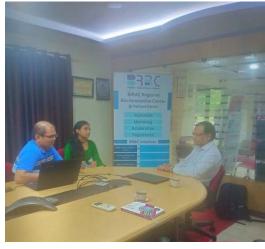

## Report on R Clinic | 14 Aug 2019 | Venture Center, Pune |

R Clinic organized by BRBC on 14<sup>th</sup> August 2019. This clinic was focused on New European Medical Device Regulation (MDR) – Changes from the old MDD & Implications for Indian manufacturers.

The R Clinic was a one to one interaction with the prospective startups that are on the way to get CE mark product certification for their medical devices under development.