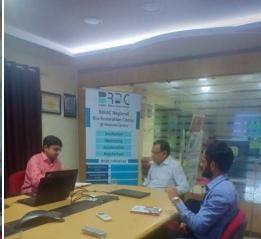

## Report on R Clinic | 14 Aug 2019 | Venture Center, Pune |

R Clinic organized by BRBC on 14<sup>th</sup> August 2019. This clinic was focused on New European Medical Device Regulation (MDR) – Changes from the old MDD & Implications for Indian manufacturers.

The R Clinic was a one to one interaction with the prospective startups that are on the way to get CE mark product certification for their medical devices under development.