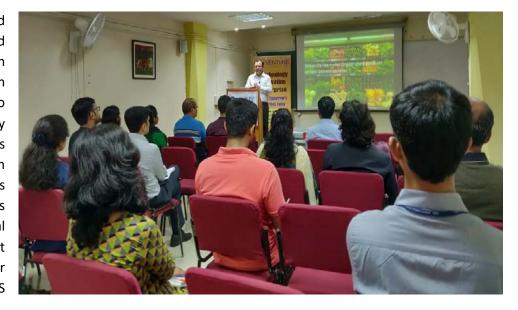

## Report on R Clinic | 14 Aug 2019 | Venture Center, Pune |

R Clinic organized by BRBC on 14<sup>th</sup> August 2019. This clinic was focused on New European Medical Device Regulation (MDR) – Changes from the old MDD & Implications for Indian manufacturers.

The R Clinic was a one to one interaction with the prospective startups that are on the way to get CE mark product certification for their medical devices under development.