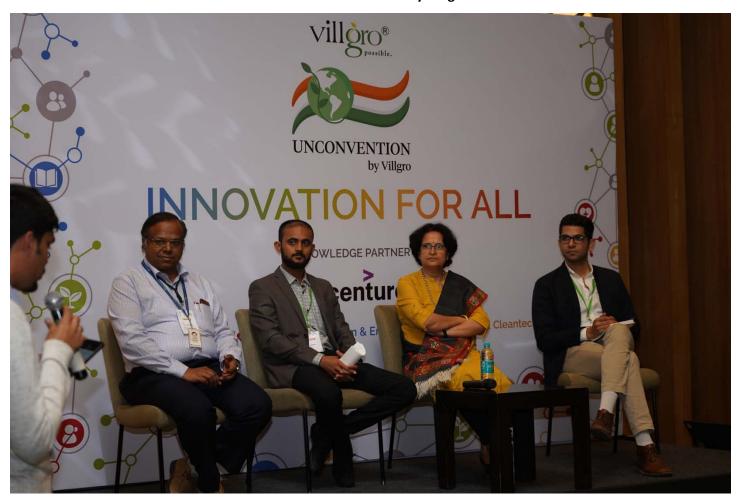

## Regulatory Clinic | 07 Dec 2019 Regulatory Pathway & Clinic Study Design for Medical Devices & Diagnostics At Villgro Unconvention 2019, Bengaluru

## **HEALTH UNCONVENTION - Ask Me Anything! Panel Discussion**















## Regulatory Clinic | 07 Dec 2019 Regulatory Pathway & Clinic Study Design for Medical Devices & Diagnostics At Villgro Unconvention 2019, Bengaluru















## Regulatory Clinic | 07 Dec 2019 Regulatory Pathway & Clinic Study Design for Medical Devices & Diagnostics At Villgro Unconvention 2019, Bengaluru

Dr Madhur is a MBBS (Bachelor of Medicine; Bachelor of Surgery), Grant Medical College, Mumbai. PhD Immunopharmacology, University College London, UK. MRes Clinical and Experimental Medicine, University College London, UK. He worked as a Co-Investigator, Centre for Clinical Pharmacology, University College London, UK. Clinical trial research assistant, Division of Medicine, University College London, London, UK. He has several publications and patents in the area of