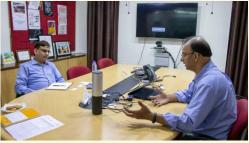

## Report On M Clinic on Navigating early years of a startup | 12 October 2019 | Venture Center, Pune

BRBC'S M Clinic on navigating early years of a startup was organized on 12th October 2019. The clinic presented an opportunity for one on one discussion between entrepreneurs and mentors who are experts in this Industry.