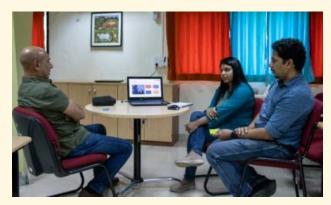

## Report On M Clinic on Navigating early years of a startup | 12 October 2019 | Venture Center, Pune

BRBC'S M Clinic on navigating early years of a startup was organized on 12th October 2019. The clinic presented an opportunity for one on one discussion between entrepreneurs and mentors who are experts in this Industry.