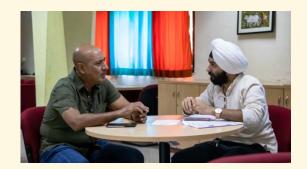

## Report On M Clinic on Navigating early years of a startup | 12 October 2019 | Venture Center, Pune

BRBC'S M Clinic on navigating early years of a startup was organized on 12th October 2019. The clinic presented an opportunity for one on one discussion between entrepreneurs and mentors who are experts in this Industry.