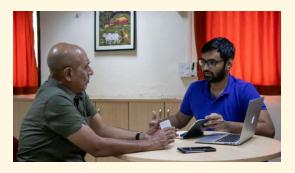

## Report On M Clinic on Navigating early years of a startup | 12 October 2019 | Venture Center, Pune

BRBC'S M Clinic on navigating early years of a startup was organized on 12th October 2019. The clinic presented an opportunity for one on one discussion between entrepreneurs and mentors who are experts in this Industry.