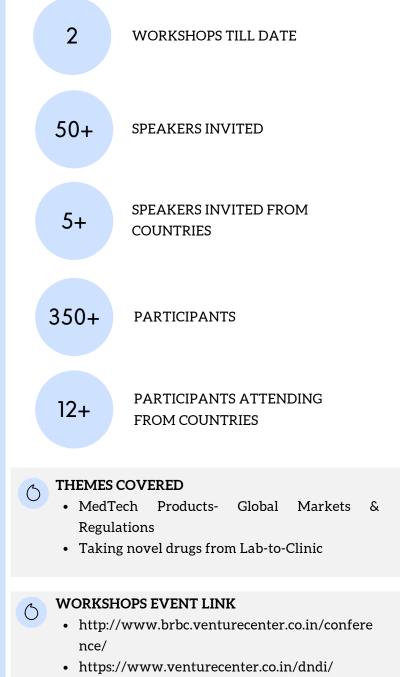

### INTERNATIONAL WORKSHOPS

A BIRAC - Venture Center Initiative

RIFC conducts international workshops to explore regulatory & allied requirements of entrepreneurs outside India. Tata Trusts PATH Impact Lab, The Indian Society for Clinical Research (ISCR) & Drugs for Neglected Diseases initiative (DNDi) have been encouraging collaborators in conducting these workshops.

## SERVICES

With RIFC's support Venture Center obtained ISO certification for the Medtech Cleanroom Facility.

1500 McConnor Parkway, Suite 400, Schwun ch Quality Systems (India) Pvt. Ltd., Sth Floo

Net

RIFC efficiently assists entrepreneurs in planning, seeking, and securing regulatory approvals. Services provided by them include General Advisory, Planning Regulatory Pathway, Standards Interpretation, Document Preparation & Review (ISO 13485), Risk Management Clinical Trial Study Plan, and Clinical Trial Advice.