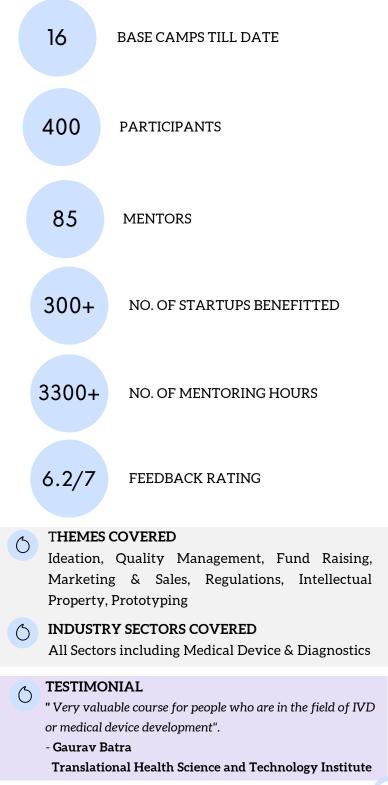

## VENTURE BASE CAMPS

Venture Base Camps are high intensity, focused, theme based camps intended to take a startup from point A to point B in their entrepreneurial journey, prior to their execution on key goals of the company.