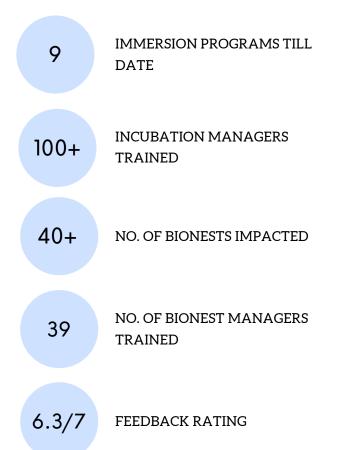

## IMMERSION PROGRAM

Immersion program, an initiative of the Incubation Practice School, helps leadership of incubators and senior administrators to understand and learn about incubators in sufficient detail to be able to take decisions.

#### SOME OF THE TOPICS COVERED

- Creating a pipeline of incubatees
- Best practices of writing proposal for TBI/BISS/AIC scheme
- Models for creating spinoff entities/Lab2Mkt
- Mentoring incubatees & helping them raise money
- Models for sustainability

#### TESTIMONIAL

6

"An extremely engaging and unique program that shall be made mandatory to all educational institutions by the Government."