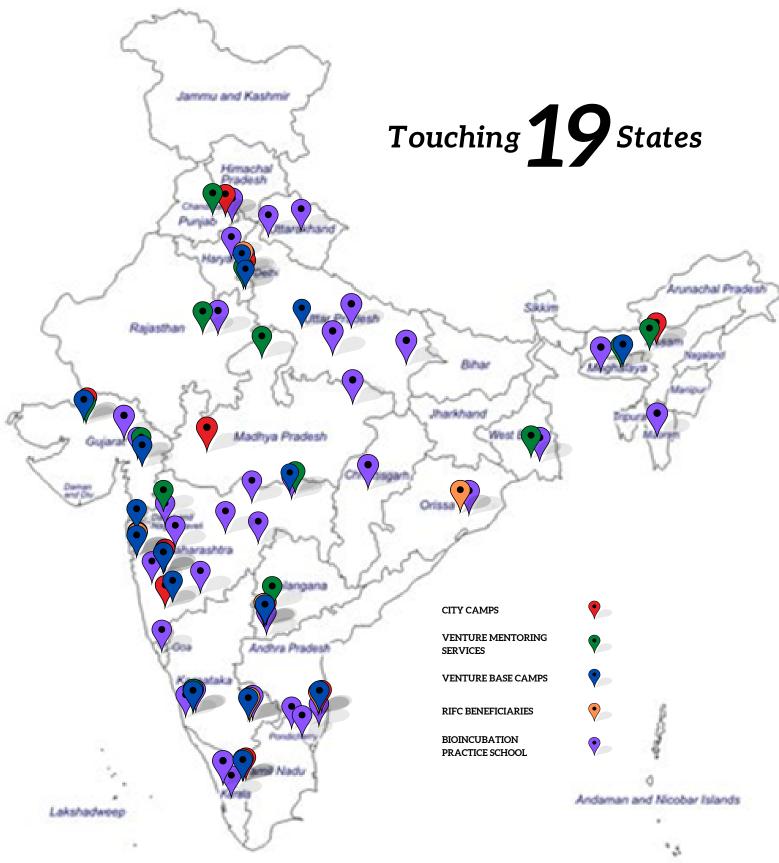

## HIGHLIGHTS

Theme - Biotech Industry : Trends and Perspectives

Global Bio-India 2021 Road Show - Pune

Global Bio-India 2021

innovative platform programs to support biotech/biomed startups

19 states in India reached through BRBC Initatives

## IMPACT MAP OF BENEFICIARIES

е.,