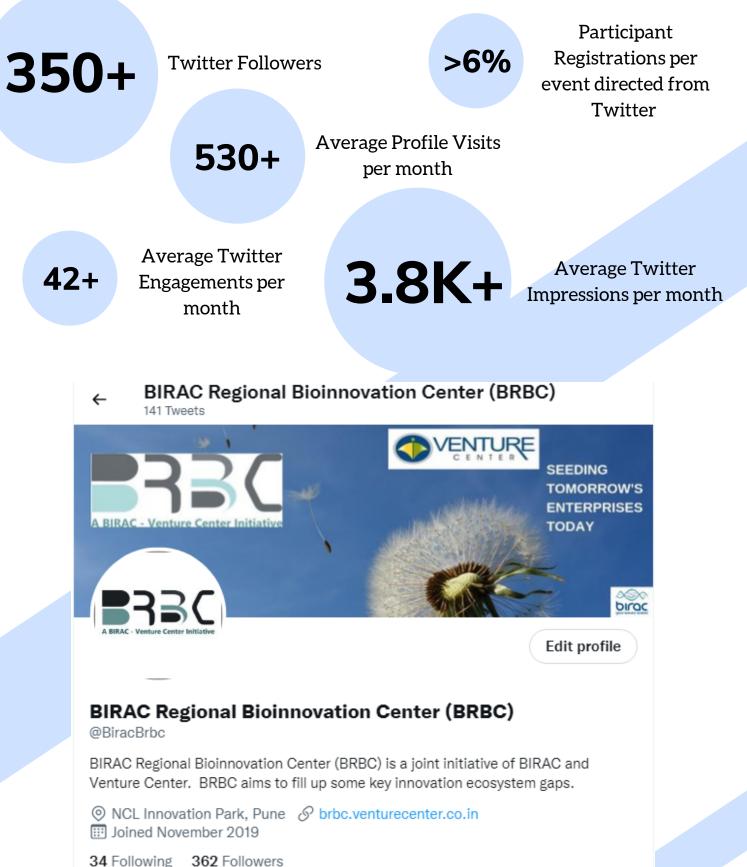

## SOCIAL MEDIA IMPACT AT BRBC

BBBC Interest initiative BBBC Interest initiat

https://twitter.com/BiracBrbc