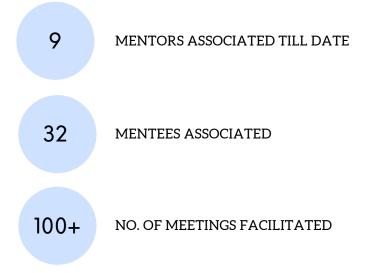

### MENTOR POOL

Mentor Pool is a curated online platform to enable effective match making between entrepreneurs and mentors.

- Social Innovation/ Social Ventures
- Enterprises
- BioTech/MedTech/BioMed
- Clean Energy/Sustainability
- IoT