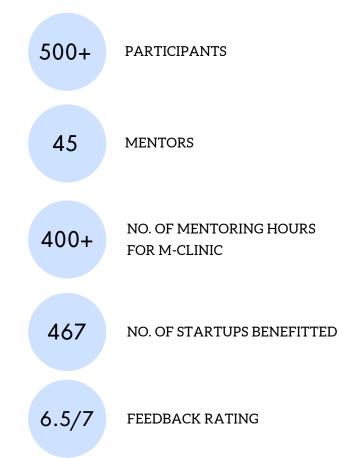

## **M-CLINICS**

M-Clinics are theme based platforms that provide an opportunity to conduct one-on-one interactive discussions between entrepreneurs and mentors.

BRBC

Mentoring