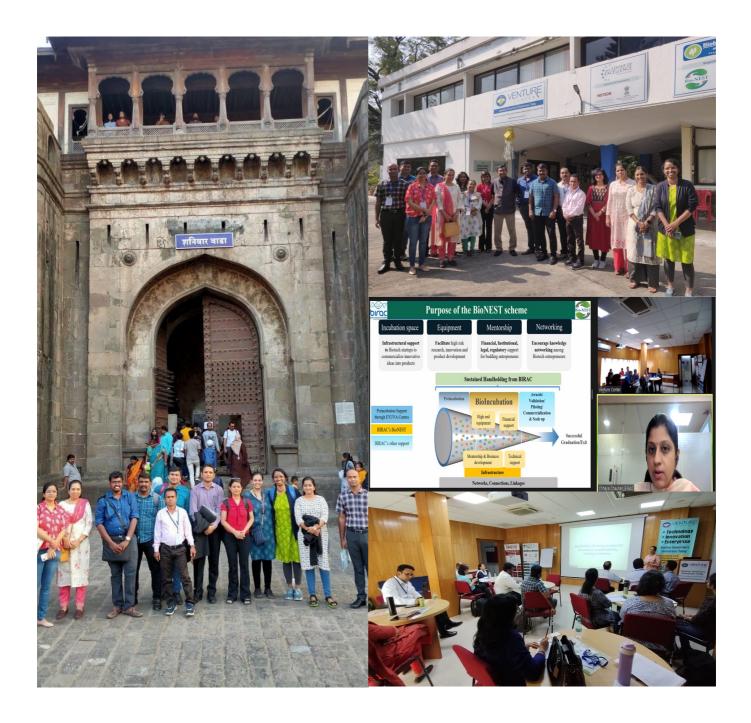

## About the Event

Bioincubation Practice School at BRBC organized an immersion program for managers of bioincubators on 11 & 12 Nov 2022 in offline mode at Venture Center campus, Pune. This program was intended on helping managers of new bioincubation centers structure their programs into effective ecosystems that would play a critical role in long term sustenance and functioning of an incubator.

#### <u>DAY1:</u>

The first day of event began with an introduction and tour of Venture Center. The adjoining sessions of the day included topics like legal structure, incubator model, focus areas & designing ecosystem along with a special talk on understanding key sections of BioNest application form by Dr. Chhaya Chauhan (Sr. Manager, Incubation, BIRAC). The proceedings of the day concluded with a tour to Pune's historical places & dinner organized and coordinated by Meghana B, Moniya K and Sharvari N.

#### <u>DAY2:</u>

The second day of event included some key sessions on creating incubation pipeline and mentoring, Managing Scientific Facilities & Raising money for incubators, sustainability, funding schemes (NIDHI, TBI, AIM), amongst many other sessions.